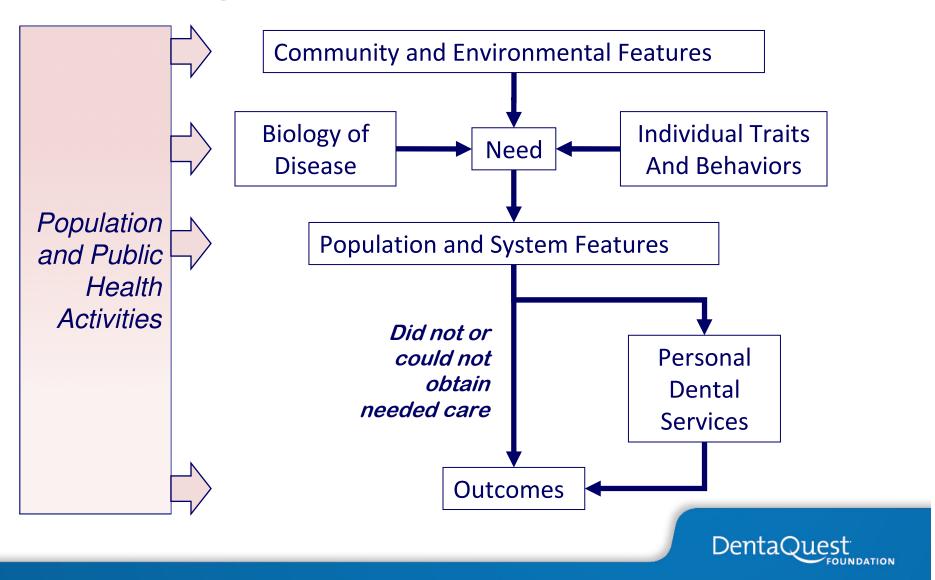

nta Quest FOUNDATION

April 23, 2013
Ralph Fuccillo, M.A.
Chief Mission Officer, DentaQuest
& President, DentaQuest Foundation

### **How Do We View Oral Health?**

Is There a National Vision for Improving Oral Health?

Where do we Begin?



## Sensemaking

## Sensemaking

Denta Quest

A set of processes that is initiated when an individual or organization recognizes the inadequacy of their current understanding of events.

Sensemaking is an active process of fitting data into a frame (mental model) and fitting a frame around the data.

Neither data nor frame comes first; data evoke frames and frames select and connect data.

When there is no adequate fit, the data may be reconsidered or an existing frame may be revised. (Cohen 2006)

### **Addressing a Chronic Condition: Oral Diseases**





### Stanford SOCIAL INNOVATION REVIEW

#### Collective Impact

By John Kania & Mark Kramer

Stanford Social Innovation Review Winter 2011

Copyright © 2011 by Leland Stanford Jr. University All Rights Reserved

> Stanford Social Innovation Review Email: infolhosireview.org, www.sokreview.org



## **DentaQuest Foundation Systems Change Approach**



# Making Sense: Ideal Systems Impact for Optimal Oral Health

| $\frown$ |    | V |
|----------|----|---|
|          | LI | т |

Oral Health as a key component of Health Policy
Oral Health Measurement Systems in Place
Oral Health Policy consistent at Federal,

#### **FINANCING**

Sufficient funding to support Care and Prevention

Alignment of payment with evidence, prevention, and disease management

#### **CARF**

State, and Local levels